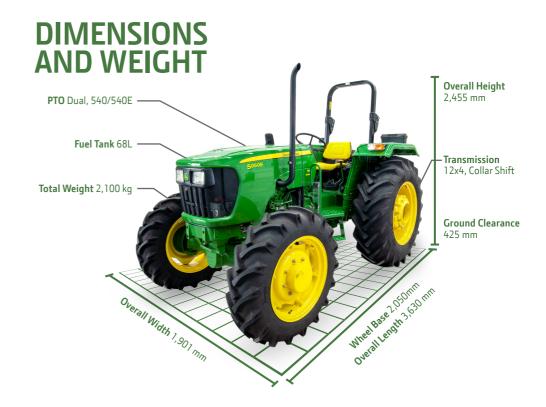

## John Deere Asia (Singapore) Private Limited

438 Alexandra Road #12-01 Alexandra Point, Singapore 119958

| Wheel & Tires         |           |
|-----------------------|-----------|
| Front tire            | 9.5 x 24  |
| Rear tire             | 16.9 x 28 |
| Dimensions &Weight    |           |
| Total weight (kg)     | 2,100     |
| Wheel base (mm)       | 2,050     |
| Overall length (mm)   | 3,630     |
| Overall width (mm)    | 1,901     |
| Overall height (mm)   | 2,455     |
| Ground clearance (mm) | 425       |