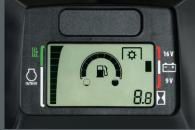

Easy-To-Read Display

Helps you see what's "what" including a tachometer with best cut target zone. It displays engine speed and target zone for the best cut quality.

**Easy-To-Read Display** Includes an electronic fuel gauge that provides real-time fuel level information. There's even a tachometer with best cut target zone.