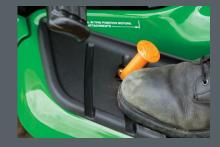

#### **Traction Assist**

A traction assist control locks the rear transaxle, so both rear wheels work together with maximum traction. It's an exceptionally effective method to negotiate muddy ground, or to climb a hill.