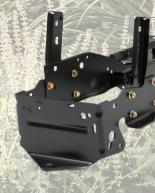

A heavy-duty robotically welded frame. The bedrock of these machines. So solid, it can handle an amazing variety of heavy-duty attachments. (X500 frame pictured)

Mulch Control." Mulch on, Mulch off. Mulch the easy way--with the flip of a lever. Available with Accel Deep." Mower Decks on Select Series Tractors.