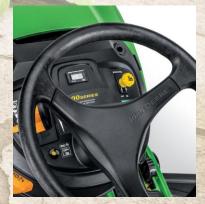

Easy-To-Read Display

Helps you see what's "what" including a tachometer with best cut target zone. It displays engine speed and target zone for the best cut quality.

**Easy-To-Read Display** Includes an electronic fuel gauge that provides real-time fuel level information. There's even a tachometer with best cut target zone.