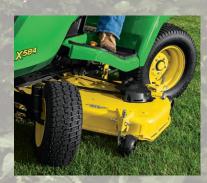

### Table of contents

Attachments.....

Four-Wheel Steer. All four wheels turn in unison around obstacles for extra tight turns. (Available on the X354, X384, X394 and X584 Select Series.)

**Cutting Height Adjuster.** Cutting height can be adjusted in 1/4 in. increments for a precise, even cut. (Shown here on the D100 Series.)

### Just right for your yard.

Built in Greeneville, TN., we make sure your 100 Series Tractor is made right. Start with the stamped deck design. It completely lifts grass for a precise, even cut. Choosing your optimal mowing height is also easy with our ¼-inch height of cut adjustment settings. You can even switch between mulching, bagging and side-discharging with our 3-in-1 Edge<sup>®</sup> Cutting System.