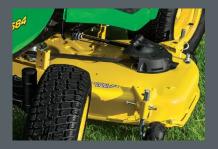

### The quality cut is just the beginning.

Mow with precision. Negotiate an incline. Till a garden.

X500s mow where you need to go, and do heavy-duty work, too. Their wide stance enhances stability on hillsides. Traction can be increased simply by pressing the foot-operated traction control. Heavy-duty frames work with ground-engaging equipment like tillers. And features like the on-board deck-leveling gauge assure a quality cut every time.

#### **iTorque Power System**

All X500 Series Tractors feature iTorque Power System engines that provide plenty of power and torque for excellent performance in any operating condition.

Accel Deep" Mower Decks Designed to mow fast well, the deeper "draw" and flat top design create a better quality of cut at faster ground speeds.