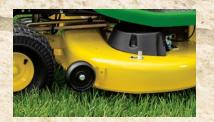

The Accel Deep 'mower deck. Dozens of prototypes discarded. Hundreds of hours of simulations and real world testing. This is how to mow well fast.

#### **iTorque Power System**

All X500 Series Tractors feature iTorque Power System engines that provide plenty of power and torque for excellent performance in any operating condition.

Accel Deep" Mower Decks Designed to mow fast well, the deeper "draw" and flat top design create a better quality of cut at faster ground speeds.

### Four-wheel steering. Designed for ultimate trimmability. All four wheels steer the tractor instead of

just the front two.

Accel Deep" Mower Decks. Designed to mow fast well, the deeper "draw" and flat top design create a better quality of cut at faster ground speeds.

The mower decks are stamped out of high grade steel with a rounded design to leave no corner or edge for grass to get stuck in. This helps the cut grass to travel easily through the deck and supports an even dispersal for a quality cut.