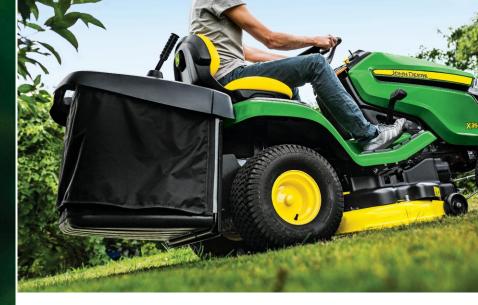

### **Rear Collection**

For the cleanest looking lawns, choose either a bagger attachment or the custom-engineered X350R dedicated rear-bagging tractor. The X350R includes both the rear hopper and the mulch plug as standard equipment.

5240

BUMPER-TO-BUMPER 3-YEAR / 200-HOUR WARRANTY"

> From baggers that clean up clippings to sweepers that clear yard debris to a cart that can carry around mulch and seed, S240 attachments help you get things done.