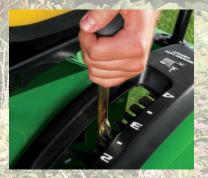

Twin Touch System. Twin Touch" automatic transmission lets you easily change from forward to reverse with two-pedal foot control for effortless speed and direction changes. (Available on the X300 and X500 Series.)

### The grass is always greener around here.

Enjoy effortless steering and speed control. The X300 Series delivers all this (and more) with available four-wheel steering, and easy-to-operate Twin Touch<sup>™</sup> foot pedals. A combination you won't find anywhere else in the industry.

### Twin Touch System

Twin Touch<sup>™</sup> automatic transmission lets you easily change from forward to reverse with two-pedal foot control for effortless speed and direction changes.