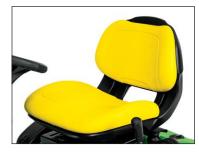

Deluxe, 21-inch highback seat

Deluxe, 21-inch highback seat with spring suspension provides a smooth, comfortable ride on uneven terrain (X584 and X590.)

Heat-resistant, comfortable seat provides 5.5 inches of seat travel, giving plenty of room for every-sized operator. Move up the line and you'll discover features like a deluxe high-back seat and lumbar adjustment. (Available on D155, D160, and D170 Lawn Tractors.)