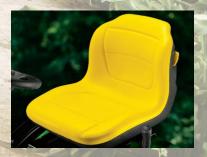

Deluxe, 21-inch highback seat

Deluxe, 21-inch highback seat with spring suspension provides a smooth, comfortable ride on uneven terrain (X584 and X590.)

Comfortable, open-back seat to capture breezes, keeping you cool.

**S**240

Large, turf-friendly tires for a smooth ride and easy turns.

als a

JOHN DEERE

Powerful, smooth running 18.5-hp\* V-twin engine. The kind you find in our Select Series models.

Heat-resistant, comfortable seat provides 5.5 inches of seat travel, giving plenty of room for every-sized operator. Move up the line and you'll discover features like a deluxe high-back seat and lumbar adjustment. (Available on D155, D160, and D170 Lawn Tractors.)