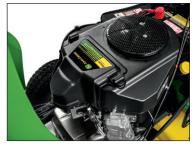

#### **iTorque Power System**

All X500 Series Tractors feature iTorque Power System engines that provide plenty of power and torque for excellent performance in any operating condition.

Accel Deep" Mower Decks Designed to mow fast well, the deeper "draw" and flat top design create a better quality of cut at faster ground speeds.

**Extended Life Series Engine** in the D155, D160 and D170 features increased fuel and air filtering capacities.

**Car like cruise control.** Choose your mowing speed, lift the lever, take your foot off the gas and enjoy the ride. Available on the D125, D130, D140, D155, D160 and D170.