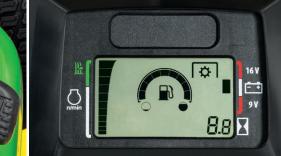

Easy-To-Read Display

Helps you see what's "what" including a tachometer with best cut target zone. It displays engine speed and target zone for the best cut quality.

**Easy-To-Read Display** Includes an electronic fuel gauge that provides real-time fuel level information. There's even a tachometer with best cut target zone.